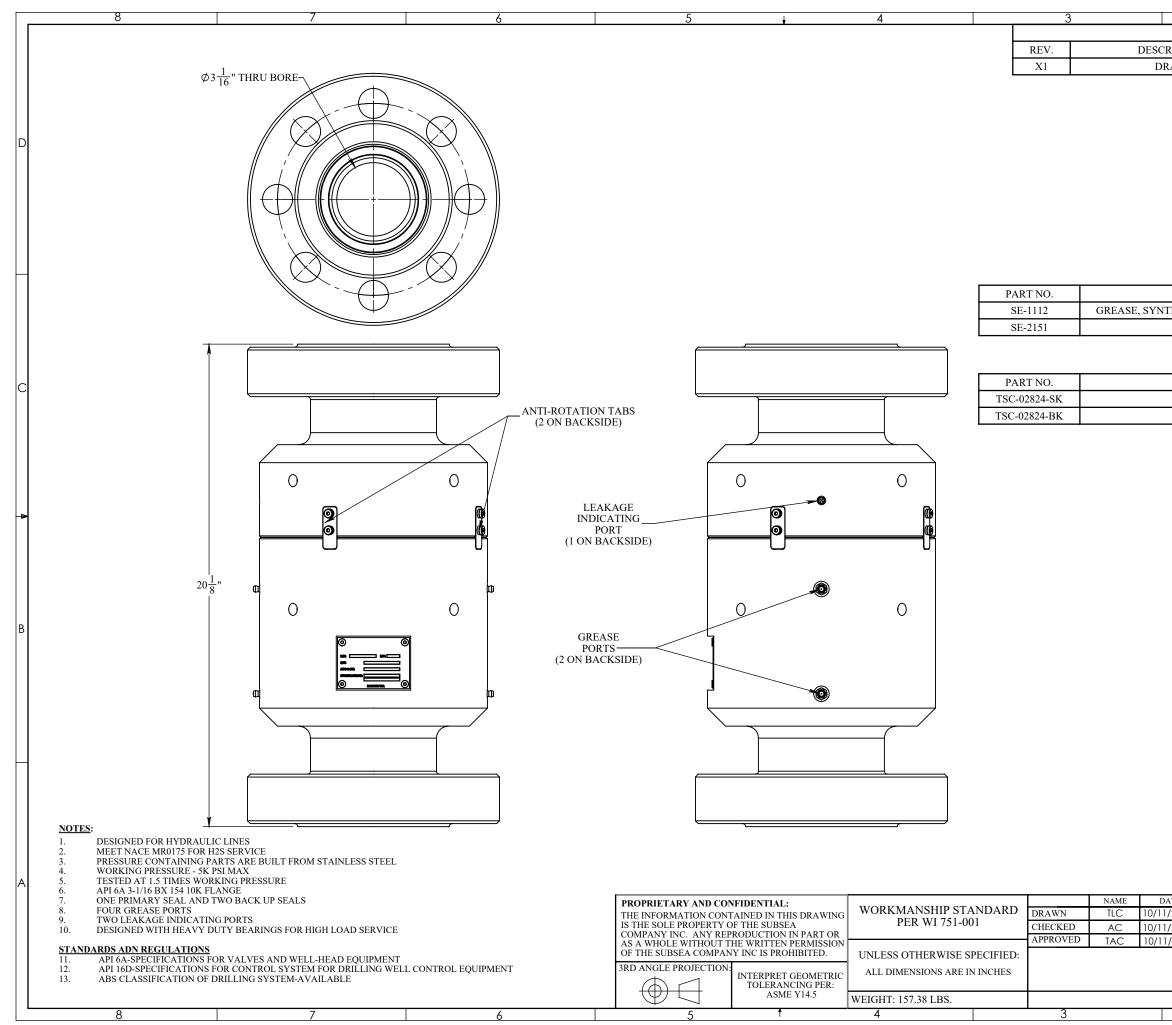

| 2                                                                      | 1                                  |         | 1         |    |                                 |   |
|------------------------------------------------------------------------|------------------------------------|---------|-----------|----|---------------------------------|---|
|                                                                        | SIONS                              |         | 1         |    |                                 | 1 |
| CRIPTION                                                               | ECO #                              | D       | DATE      | AP | PROVED                          | 1 |
| RAFT                                                                   |                                    |         | 11/2023   |    |                                 | 1 |
|                                                                        | <u> </u>                           |         |           |    |                                 | D |
| ACCESSORIES                                                            |                                    |         |           |    |                                 | H |
| DESCRIPTION                                                            | I                                  |         | QTY       | ζ. |                                 |   |
| THETIC, INDUSTRIAL                                                     |                                    | 1.5     | 28 0      |    |                                 |   |
| GASKET, BX-154, 316SS 2                                                |                                    |         |           |    |                                 |   |
|                                                                        |                                    |         |           |    | _                               |   |
| SPARE PARTS                                                            | 3                                  |         |           |    |                                 |   |
| DESCRIPTION                                                            |                                    |         | QTY       |    |                                 |   |
| KIT, SEAL                                                              |                                    |         | 1         |    |                                 |   |
| KIT, BALL BEAR                                                         | ING                                |         | 1         |    |                                 |   |
|                                                                        |                                    |         |           |    |                                 | B |
| DATE<br>1/2023<br>1/2023<br>1/2023<br>SIZE<br>B<br>1/1<br>DWG. NO. TSC | VEL, HYDRAULIC<br>6" BX-154 10K FL | . 5K WF | P. API 6A | 3- | V INC<br>REV<br>X1<br>ET 1 OF 1 | A |
| 2                                                                      |                                    |         |           | 1  |                                 | L |
|                                                                        | I                                  |         |           |    |                                 |   |